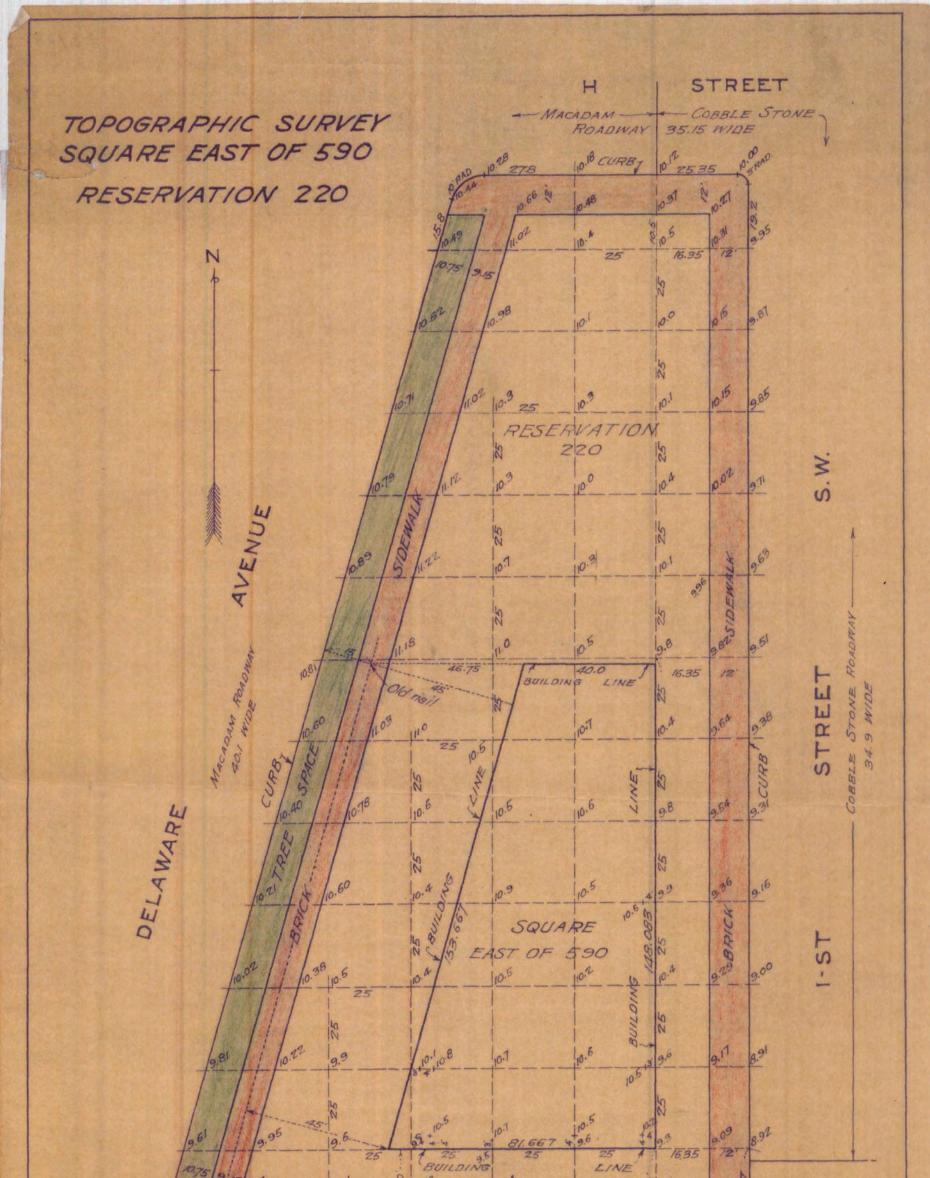

Benchmark: Top of fire hydrant S.E. Corner of Delaware Avenue and I Street S.W. El. = 12.22 MACADAM ROADWAY 32.1 WIDE

> Surveyors Office, D.C. January 5th 1939. I certify that the survey shown hereon is correct.

> > Surveyor. District of Copistic of Column

MAPE ZHERN

STREET

SURVEYORS OFFICE, DISTRICT OF COLUMBIA Surveyed and checked Made for Capt. H.S. Bishop Jr. By: 7: A. Cearr S.O. 24243 Scale: 1 inch = 20 feet.

Survey Book 127 Page 59